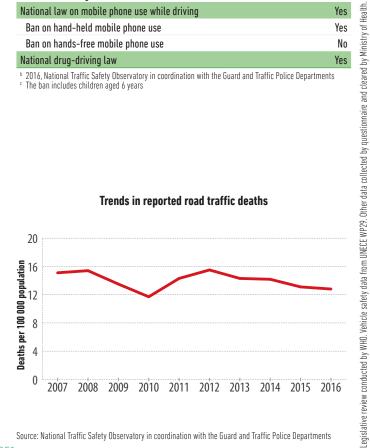

## Trends in reported road traffic deaths

Source: National Traffic Safety Observatory in coordination with the Guard and Traffic Police Departments