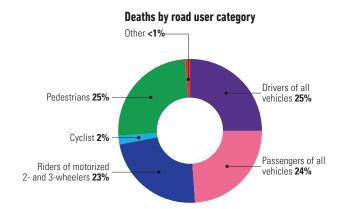

| Yes                                  |

b 2016, National Traffic Safety Observatory in coordination with the Guard and Traffic Police Departments
c The ban includes children aged 6 years



## Trends in reported road traffic deaths



Source: National Traffic Safety Observatory in coordination with the Guard and Traffic Police Departments